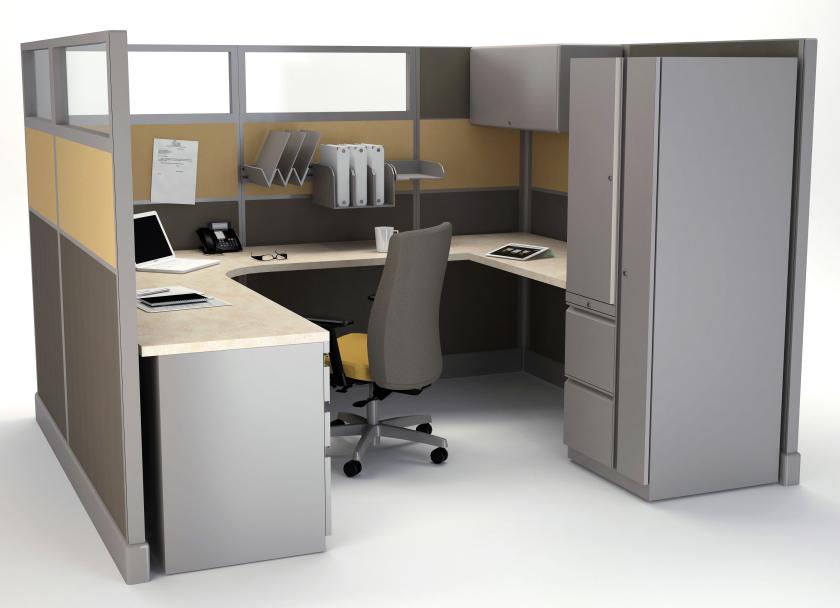

## **ENDLESS POSSIBILITIES**

Design your workstation to suit your needs! Select from a wide range of worksurface finishes, panel fabrics and paint colors.

PANEL FABRICS

## **Panel Dimensions**

- Height: 39, 47, 53, 67, and 85 (inches)
- Width: 24, 30, 36, 42, 48 and 60 (inches)
- Depth: 2 (inches)
- Raceway depth: 3.5 (inches) .

P.O. Box 206 Stevens Point, WI 54481 www.roefurnituremfg.com 1-800-763-6327 © 2014 ROE Furniture Mfg.