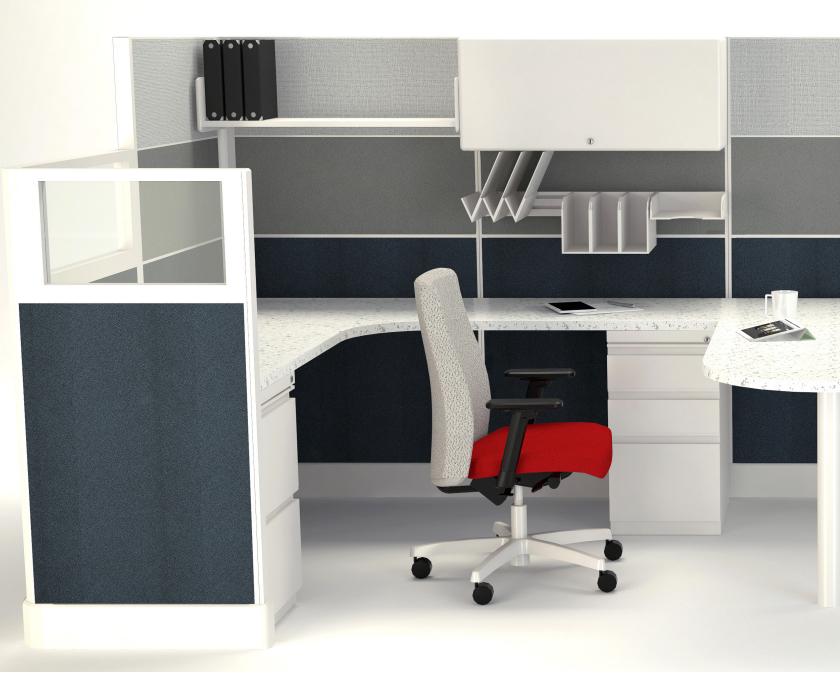

## Office System 2 **SEGMENTED**

## **ENDLESS POSSIBILITIES**

Design your workstation to suit your needs! Select from a wide range of worksurface finishes, panel fabrics and paint colors.

PANEL FABRICS

## **Electrical/Technical**

- Pre-installed 8 wire, 4 20 amp circuits • at the base of the panels, with easy connections
- •
- Floor or ceiling connectivity Cable lay-in capability large 5" high by 2.5" wide base with hinged base covers • allow for large quantities of cables
- Upward of 70 cables in powered base, 100 cables in non-powered base