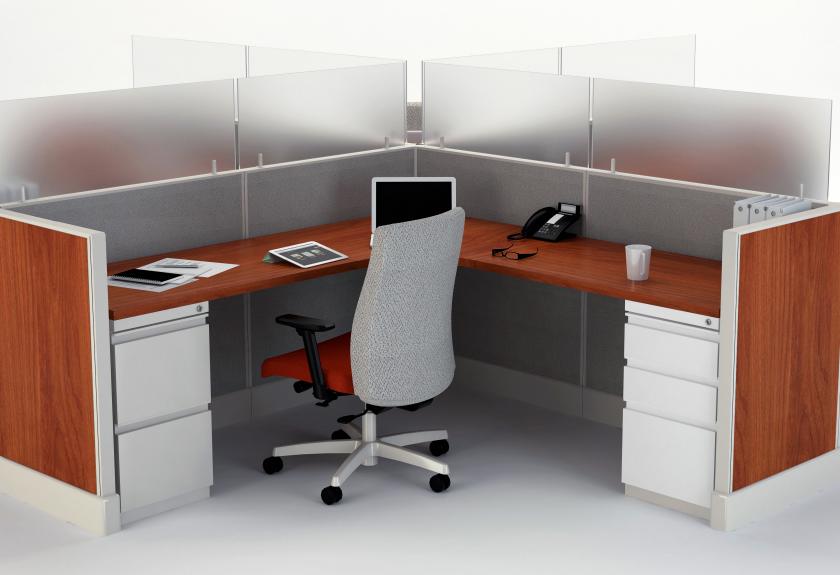

## Office System 2 **SEGMENTED**

## **ENDLESS POSSIBILITIES**

Design your workstation to suit your needs! Select from a wide range of worksurface finishes, panel fabrics and paint colors.

PANEL FABRICS

## **Panel Dimensions**

- Height: 39, 47, 53, 67, and 85 (inches)
- Width: 24, 30, 36, 42, 48 and 60 (inches)
- Depth: 2 (inches)
- Raceway depth: 3.5 (inches) .

P.O. Box 206 Stevens Point, WI 54481 www.roefurnituremfg.com 1-800-763-6327 © 2014 ROE Furniture Mfg.