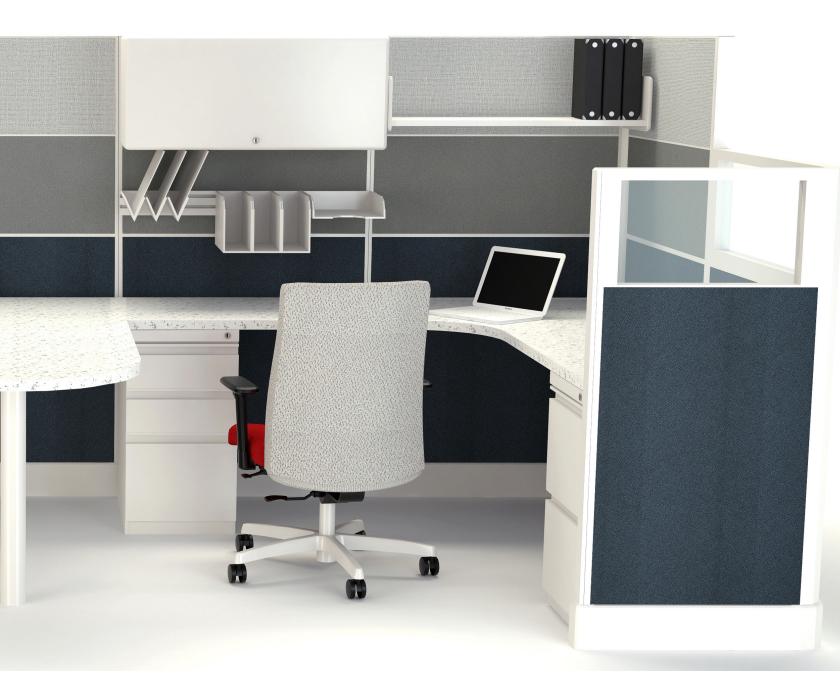

## **ENDLESS POSSIBILITIES**

Design your workstation to suit your needs! Select from a wide range of worksurface finishes, panel fabrics and paint colors.

PANEL FABRICS

## **Panel Dimensions**

- Height: 39, 47, 53, 67, and 85 (inches)
- Width: 24, 30, 36, 42, 48 and 60 (inches)
- Depth: 2 (inches)
- Raceway depth: 3.5 (inches) .

P.O. Box 206 Stevens Point, WI 54481 www.roefurnituremfg.com 1-800-763-6327 © 2014 ROE Furniture Mfg.