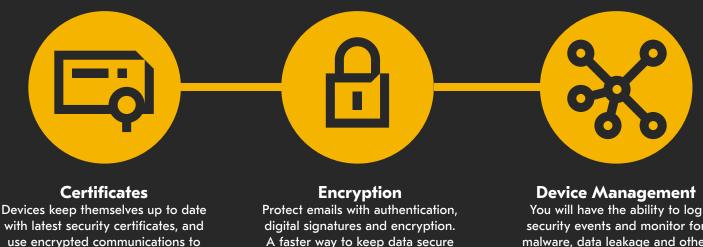

The Copystar Evolution Series comes with a whole range of new security enhancements:

A faster way to keep data secure in your network (S/MIME & TLS version 1.3).

You will have the ability to log security events and monitor for malware, data leakage and other security breaches. (SIEM).

## Kyocera's up-to-date security compliance shows our commitment to the highest standards of information security management.

validate their certificates. (SCEP &

OCSP/CRL).