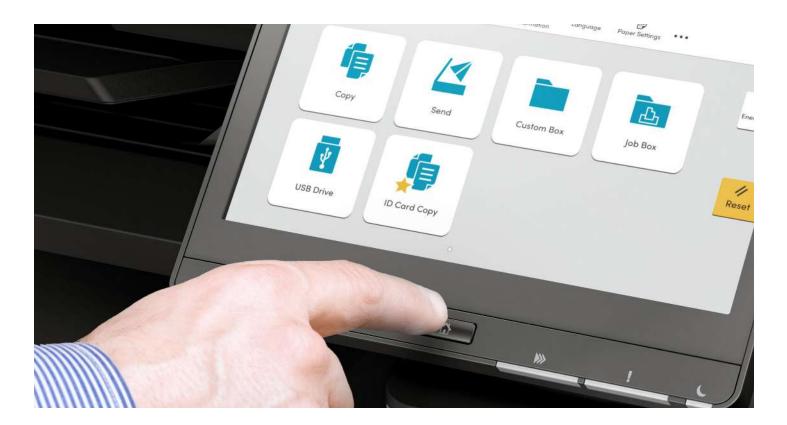

## **An Effortless User Experience**

Over-complicated printer controls drain valuable time and can impact your overall productivity. The Copystar Evolution Series puts an end to that, with a user interface that has been totally redesigned to **minimize confusion** and **maximize your capabilities**, for printing that is easy and intuitive.

### Meet the New User Interface

With standard colors and easy to understand icons, carrying out tasks at the printer has never been simplier.

|   |           | An and a second | Onio Ingiago A | uniterap (111) | 9        |
|---|-----------|-----------------|----------------|----------------|----------|
|   | 6         | 1               |                | a              | harp has |
| ~ | Сору      | Send            | Custory Bas    | jan Bos        | 2 1      |
|   |           | í               | í de           | G              | Basar    |
|   | USB Drive | 121             | 454            | 788            |          |

Simple Standardized icons and graphics make navegation intuitive and easy.

| Auto            | 100%   |
|-----------------|--------|
| Paper Selection | Zoom   |
| Full Color      | 100%   |
| Color Selection | Duplex |
| Off             | Off    |