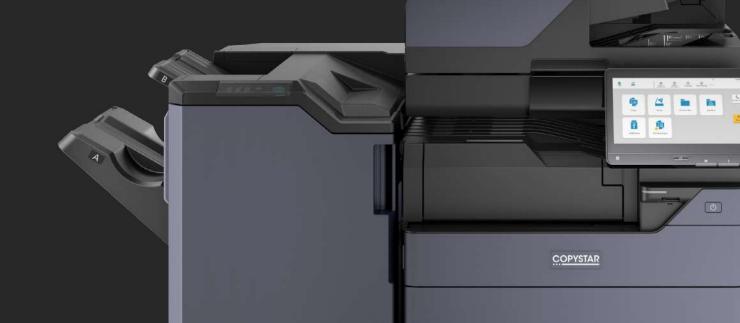

Z-Fold/Inserter Unit finishing capabilities

The most up-to-date security enhancements

COPYSTAR

9 Q

伯

1 Huin

## Finish in Style

With the Copystar Evolution Series, it's your documents your way.

Today's workspaces demand greater agility and media flexibility, and Kyocera has risen to the challenge with brand-new finishing capabilities for 60/70ppm devices.

### ZF-7100 Z-Fold Option

This functionality enables you to add "z-folded" sheets into your documents. This includes diagrams, charts and other larger sheets that need to be folded into a 8.5" x 11" sized booklets. This can also be particularly useful for standalone applications when producing invoices, marketing flyers and brochures.

### **Staple Finishing Option**

The Copystar Evolution Series also boasts 4,000 sheet staple finisher options that support 65 and 100 sheet stapling and 2/3 hole-punching for clean, professional looking output so that more jobs can be kept in-house even in the most demanding of work environments.

### **IS-7100 Inserter Unit Option**

This presence of two trays enables users to feed pre-printed pages as potential front or back covers or sheet inserts. The Inserter Unit avoids the need for pre-printed sheets to go through the high-temperature fusing process at the MFP, thus ensuring that the pre-printed sheets won't get destroyed or melted.