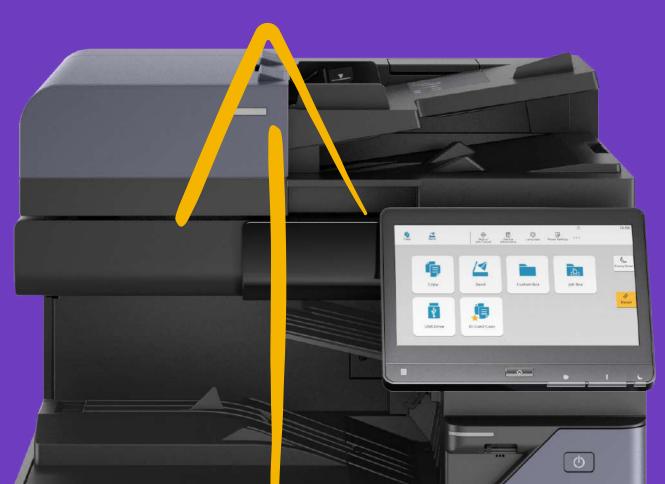

## **An Effortless User Experience**

Over-complicated printer controls drain valuable time and can impact your overall productivity. The Copystar Evolution Series puts an end to that, with a user interface that has been totally redesigned to **minimize confusion** and **maximize your capabilities**, for printing that is easy and intuitive.

### Meet the New User Interface

With standard colors and easy to understand icons, carrying out tasks at the printer has never been simplier.

|   |           | An and a second | Onio Ingiago A | uniterap (111) | 9        |
|---|-----------|-----------------|----------------|----------------|----------|
|   | 6         | 1               |                | a              | harp has |
| ~ | Сору      | Send            | Custory Bas    | jan Bos        | 2 1      |
|   |           | í               | í de           | G              | Basar    |
|   | USB Drive | 121             | 454            | 788            |          |

Simple Standardized icons and graphics make navegation intuitive and easy.

| Auto            | 100%   |
|-----------------|--------|
| Paper Selection | Zoom   |
| Full Color      | 100%   |
| Color Selection | Duplex |
| Off             | Off    |