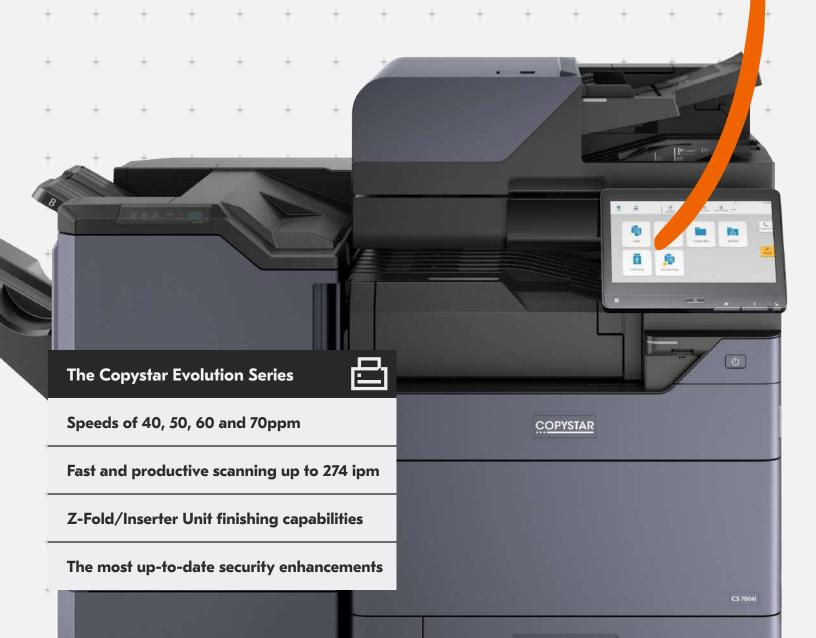

# The Evolution Continues in Black & White

It's time to level up your workplace.

# Make Change Your Edge

A changing landscape creates new challenges, and new ways of working. With the best tools you can turn that change into an advantage and drive your business forward.

The Copystar Evolution Series was created for a new landscape of work. It is a range of robust, versatile platforms that have been built to last. Combining cutting-edge technology and Kyocera's expertise, these intuitive, user-friendly monochrome devices will drive your productivity to new levels.

## Our new black & white systems!

|            |                                  | CS 4004i                                                                                                                                  | CS 5004i         | CS 6004i         | CS 7004i         |
|------------|----------------------------------|-------------------------------------------------------------------------------------------------------------------------------------------|------------------|------------------|------------------|
|            |                                  |                                                                                                                                           |                  |                  |                  |
| 凸          | Print<br>Speeds                  | 40 ppm                                                                                                                                    | 50 ppm           | 60 ppm           | 70 ppm           |
|            | Scan<br>Speeds                   | up to 274 ipm                                                                                                                             | up to 274 ipm    | up to 274 ipm    | up to 274 ipm    |
|            | Document<br>Processor            | up to 320 sheets                                                                                                                          | up to 320 sheets | up to 320 sheets | up to 320 sheets |
| $\Diamond$ | Toner Capacity*<br>(BW)          | 40,000                                                                                                                                    | 40,000           | 40,000           | 40,000           |
| Q          | Enhanced<br>Security<br>Features | Encrypted data with authentication technology and automatic security certification checks. Supports FIPS 140-2 and HCD-PP certifications. |                  |                  |                  |

<sup>\*</sup>Based on 5% coverage

Copystar Evolution Series 2