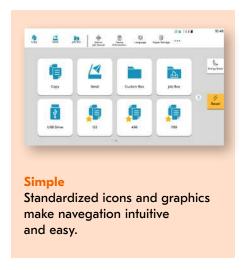

# An Effortless User Experience

Over-complicated printer controls drain valuable time and can impact your overall productivity. The Copystar Evolution Series puts an end to that, with a user interface that has been totally redesigned to **minimize confusion** and **maximize your capabilities**, for printing that is easy and intuitive.

## Meet the New User Interface

With standard colors and easy to understand icons, carrying out tasks at the printer has never been simplier.

Copystar Evolution Series 3