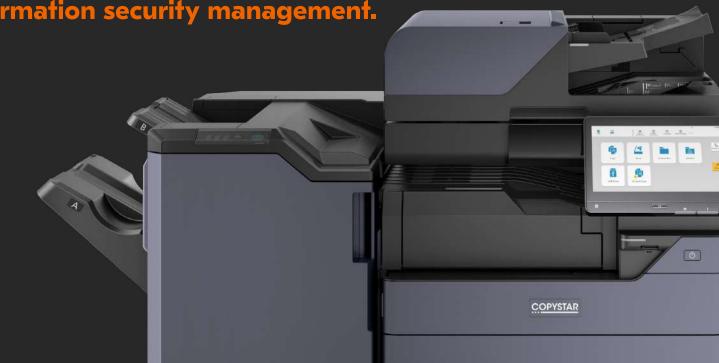

# Finish in Style

With the Copystar Evolution Series, it's your documents your way.

Today's workspaces demand greater agility and media flexibility, and Kyocera has risen to the challenge with brand-new finishing capabilities for 60/70ppm devices.

## **ZF-7100 Z-Fold Option**

This functionality enables you to add "z-folded" sheets into your documents. This includes diagrams, charts and other larger sheets that need to be folded into a  $8.5^{\prime\prime}$  x 11" sized booklets. This can also be particularly useful for standalone applications when producing invoices, marketing flyers and brochures.

## **Staple Finishing Option**

The Copystar Evolution Series also boasts 4,000 sheet staple finisher options that support 65 and 100 sheet stapling and 2/3 hole-punching for clean, professional looking output so that more jobs can be kept in-house even in the most demanding of work environments.

## **IS-7100 Inserter Unit Option**

This presence of two trays enables users to feed pre-printed pages as potential front or back covers or sheet inserts. The Inserter Unit avoids the need for pre-printed sheets to go through the high-temperature fusing process at the MFP, thus ensuring that the pre-printed sheets won't get destroyed or melted.