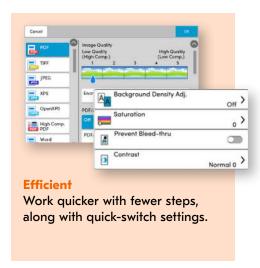

# An Effortless User Experience

Over-complicated printer controls drain valuable time and can impact your overall productivity. The Copystar Evolution Series puts an end to that, with a user interface that has been totally redesigned to **minimize confusion** and **maximize your capabilities**, for printing that is easy and intuitive.

## Meet the New User Interface

With standard colors and easy to understand icons, carrying out tasks at the printer has never been simplier.

Copystar Evolution Series 3