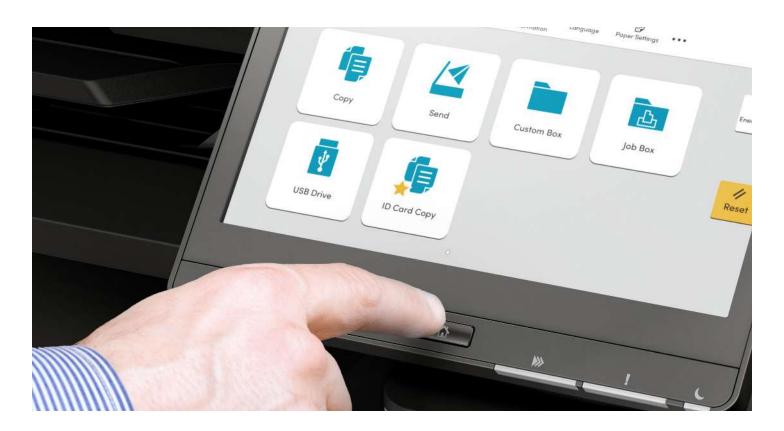

# An Effortless User Experience

Over-complicated printer controls drain valuable time and can impact your overall productivity. The Copystar Evolution Series puts an end to that, with a user interface that has been totally redesigned to **minimize confusion** and **maximize your capabilities**, for printing that is easy and intuitive.

## Meet the New User Interface

With standard colors and easy to understand icons, carrying out tasks at the printer has never been simplier.

Copystar Evolution Series 3