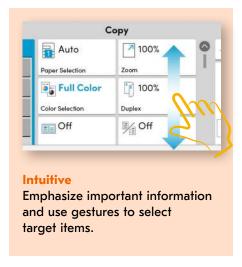

# An Effortless User Experience

Over-complicated printer controls drain valuable time and can impact your overall productivity. The Copystar Evolution Series puts an end to that, with a user interface that has been totally redesigned to **minimize confusion** and **maximize your capabilities**, for printing that is easy and intuitive.

## Meet the New User Interface

With standard colors and easy to understand icons, carrying out tasks at the printer has never been simplier.

Copystar Evolution Series 3