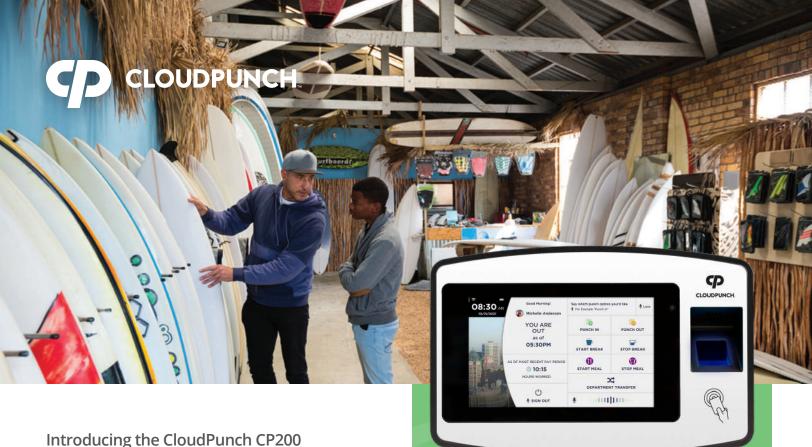

# Touch Tablet Time Clock

Biometric Finger scanner and RFID Card Reader

- ► Employees can punch with finger scanner, RFID Card, or PIN
- ► Touch screen display makes selecting lunch, break, department, and job punches fast and easy
- ► Sends punches to cloud software in real time, or stores punches to send when the Internet is available
- ▶ Plug 'n Play WiFi or LAN set up takes seconds

The CloudPunch CP200 Touch Tablet Time Clock elevates your HR compliance and streamlines workforce management

Lowest priced tablet time clock on the market

Helps eliminate buddy punching

Cloud software provides real-time mission critical HR data