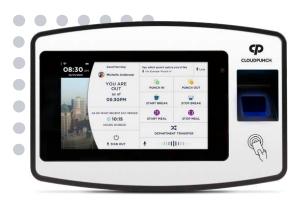

# Touch Tablet Time Clock

Biometric Finger scanner and RFID Card Reader

- ► Employees can punch with finger scanner, RFID Card, or PIN
- ► Touch screen display makes selecting lunch, break, department, and job punches fast and easy
- ► Sends punches to cloud software in real time, or stores punches to send when the Internet is available
- ▶ Plug 'n Play WiFi or LAN set up takes seconds

#### Real-Time Control at your Fingertips

Finger Scanner
Biometrics help eliminate
buddy punching

WiFi or LAN
Be online in seconds wired
or wireless

RFID Scanner Multiple punch methods to suit every business