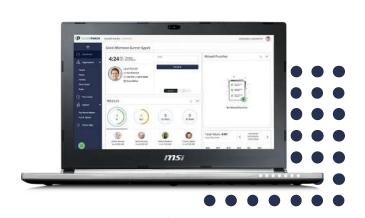

#### All of your Data in the Cloud

Capture Punches See who's in, who's out, who's early, who's late in real time

Control Data Run real-time reports and easily export data to your payroll Manage Time Cards Review, edit, and configure employee hours in minutes