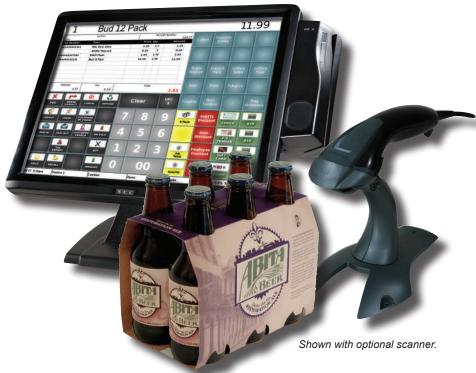

# SPT-4500 Terminal

The SPT-4500 integrated touch screen terminal is the ideal host for NCC Reflection POS<sup>™</sup> Software. The high performance terminal features the Intel Atom<sup>™</sup> dualcore CPU to reliably and efficiently power demanding POS applications in hospitality, quick service, grocery, and retail markets. The SPT-4500 BIOS is specifically configured for optimum performance with NCC Reflection POS Software.

- 15" LCD with 5-Wire Resistive Touch
- Intel<sup>®</sup> Atom<sup>™</sup> Dual Core 1.8GHz Processor
- Integrated Triple Track Card Reader
- Easily Wall Mountable
- Optional Integrated Customer Display
- Excellent Cable Management

### **Other Peripherals and Options**

Telequip Coin Dispenser

Scanner