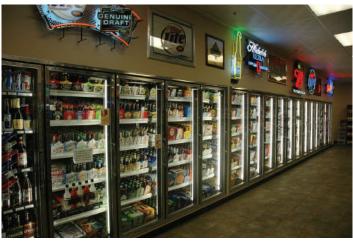

## Beer, Wine and Liquor Stores

- A Full Complement of POS Features for Beer, Wine and Liquor Retailers
- Embedded Operating System for Speedy, Efficient and Virus-Free Operation
- SPT-4500 Terminal for Maximum Reliability

# NCC Reflection POS<sup>™</sup> Embedded POS for Beer, Wine and Liquor Stores

Reflection POS Embedded is proven POS software with more than 20,000 systems installed in 35 countries around the world.

Reflection POS is equipped with the most sophisticated network on the market. System information is replicated on every terminal across the high-speed TCP/IP network.