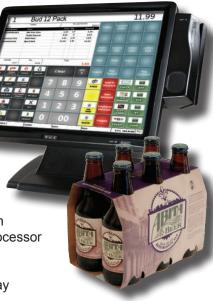

# SPT-4500 Terminal

The SPT-4500 integrated touch screen terminal is the ideal host for NCC Reflection POS<sup>™</sup> Software. The high performance terminal features the Intel Atom<sup>™</sup> dualcore CPU to reliably and efficiently power demanding POS applications in hospitality, quick service, grocery, and retail markets. The SPT-4500 BIOS is specifically configured for optimum performance with NCC Reflection POS Software.

- 15" LCD with 5-Wire Resistive Touch
- Intel<sup>®</sup> Atom<sup>™</sup> Dual Core 1.8GHz Processor
- Integrated Triple Track Card Reader
- Easily Wall Mountable
- Optional Integrated Customer Display
- Excellent Cable Management