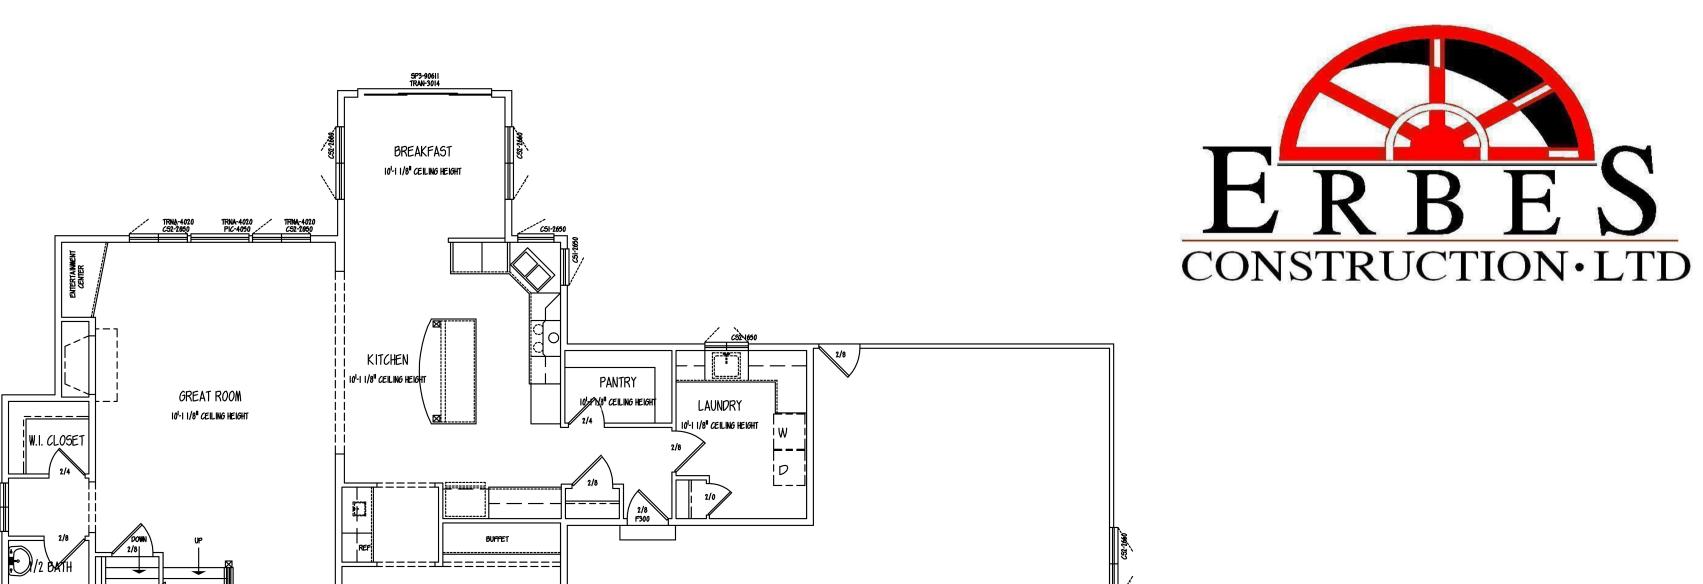

## **STERLING**

GARAGE

10 x 8 O.H. DOOR

DINING

10<sup>1</sup>-1 1/8" CEILING HEIGHT

C52-3056 27RNA-3016

1600 SQ. FT.

|  | DATE                    |       |       |       |       |       |  |
|--|-------------------------|-------|-------|-------|-------|-------|--|
|  | ВУ                      | M.D.E | M.D.E | M.D.E | M.D.E | M.D.E |  |
|  | REVISION DESCRIPTION BY |       |       |       |       |       |  |
|  |                         | 1     | 2     | 3     | 4     | 2     |  |