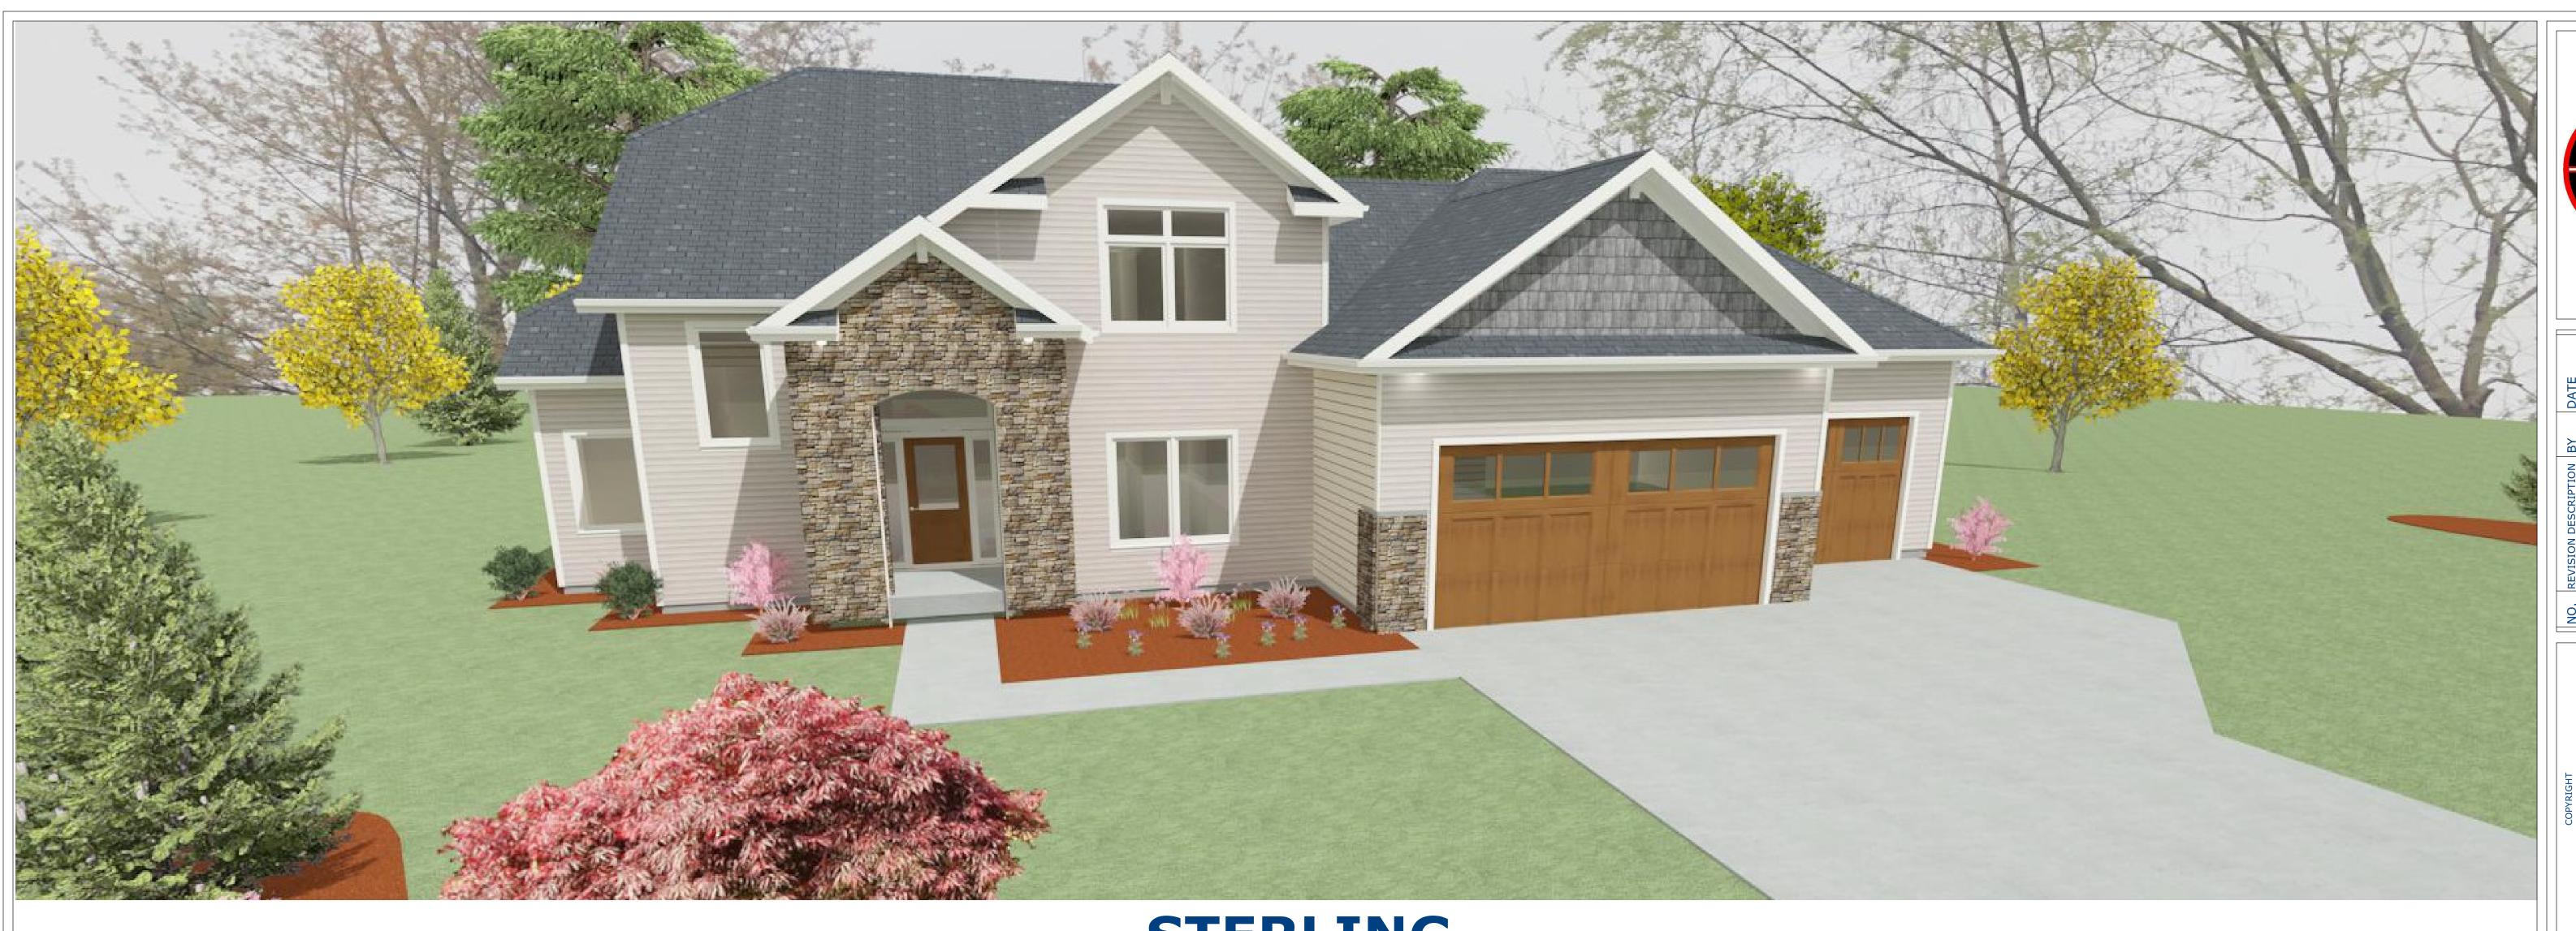

## **STERLING**

GARAGE

10 x 8 O.H. DOOR

DINING

10<sup>1</sup>-1 1/8" CEILING HEIGHT

C52-3056 27RNA-3016

1600 SQ. FT.

|  | DATE                    |       |       |       |       |       |  |
|--|-------------------------|-------|-------|-------|-------|-------|--|
|  | ВУ                      | M.D.E | M.D.E | M.D.E | M.D.E | M.D.E |  |
|  | REVISION DESCRIPTION BY |       |       |       |       |       |  |
|  |                         | 1     | 2     | 3     | 4     | 2     |  |