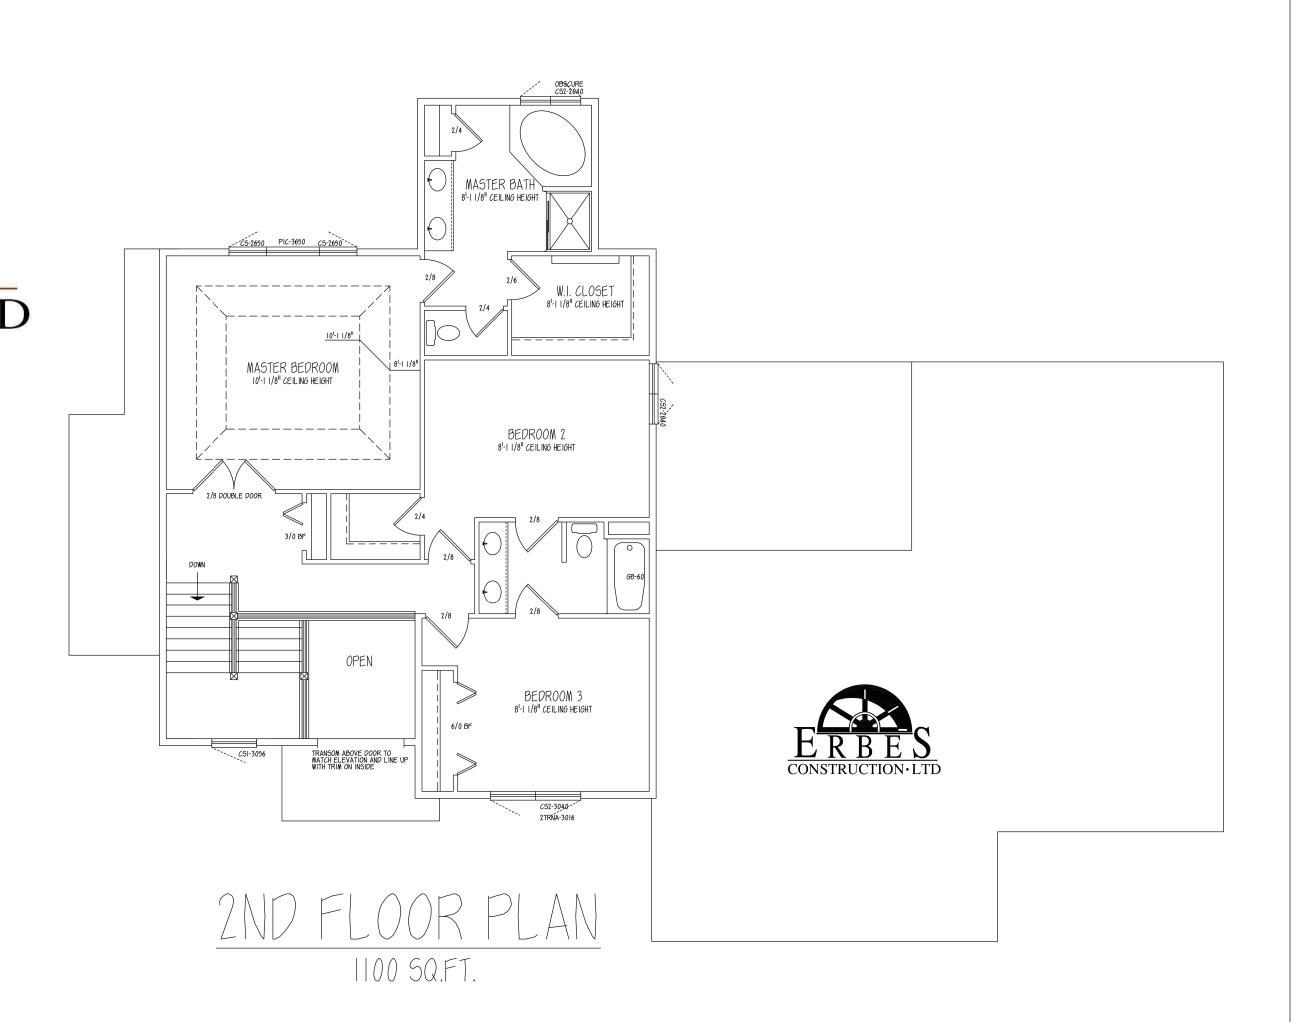

## **STERLING**

GARAGE

10 x 8 O.H. DOOR

DINING

10<sup>1</sup>-1 1/8" CEILING HEIGHT

C52-3056 27RNA-3016

1600 SQ. FT.

|  | DATE                    |       |       |       |       |       |  |
|--|-------------------------|-------|-------|-------|-------|-------|--|
|  | ВУ                      | M.D.E | M.D.E | M.D.E | M.D.E | M.D.E |  |
|  | REVISION DESCRIPTION BY |       |       |       |       |       |  |
|  |                         | 1     | 2     | 3     | 4     | 2     |  |